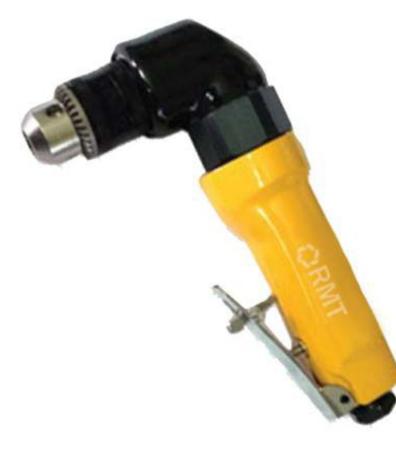

## RMT DM 187 Drilling Machine Hand Tool

Drilling, Boring all surfaces, Blocks etc. Hardened steel parts for long life. Available in 3/8" chuck size Compact low profile head for drilling in confined areas. Self locking system for lever handle for addional safety.

## What is good about it?

- Compact light weight
- Easy to handle
- Adjustable chuck
- Steel body

## **Specification**

| Model #          | RMT DM 187     |        |
|------------------|----------------|--------|
| Туре             | Angle Drilling |        |
| Chuck Size       | 10 mm          | 3/8"   |
| Air Consumption  | 2.83 l/s       | 6 cfm  |
| Air Pressure     | 6 Bar          | 90 psi |
| Air Inlet Thread | 6.35 mm        | 1/4"   |
| Speed            | 1,900 rpm      |        |
| Weight           | 0.96 kg        | 2.1 lb |
| Length           | 190 mm         | 7.5"   |